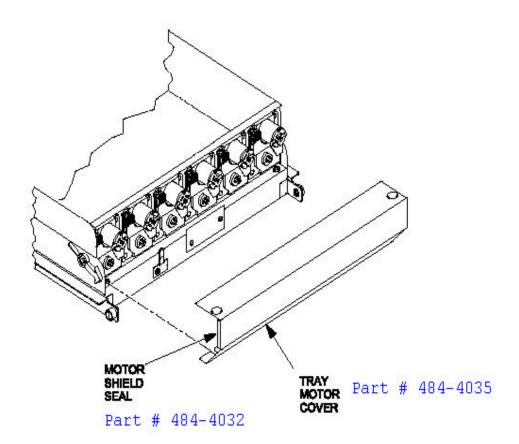

## Frozen Module Tray Shields

**September 14, 1999** 

The frozen food module assemblies have been updated with the addition of motor cover seal part # 484-4032 and tray motor cover part # 484-4035. This revision has been implemented as a means of reducing the formation of ice on the frozen module motors, resulting in motor error conditions.